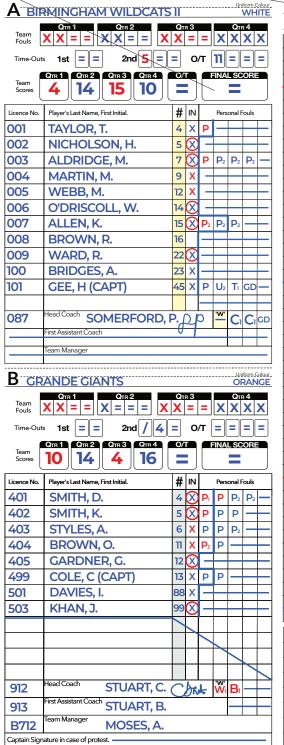

# Game abandoned/stopped

If the crew chief has informed you that the game is not continuing, and has been abandoned, then use the example sheet as below.

You finish the last quarter/or overtime period as normal, using the double line and line of that column. Write the word ABANDONED in capital letters along one of those lines

You **cannot** complete the score for that period or the final score. You cannot complete the name of the winning team. You need to rule out those boxes as normal.

#### Report Officials in the game will need to report to the league, that this game has been abandoned. Giving a factual report. All leagues have their own reporting mechanism.

Official Running Scoresheet 2024